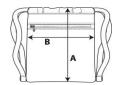

O/S 24 PIECES 11

| SPEC | IEIC  | ATIO | NIC |
|------|-------|------|-----|
| SEE  | ,IFIC | AIIU | NO. |

| Centimeters | Tol-  | Tol+  | O/S    |
|-------------|-------|-------|--------|
| Height (A)  | 1.270 | 1.270 | 43.180 |
| Width (B)   | 1.270 | 1.270 | 36.195 |
|             |       |       |        |
| Inches      | Tol-  | Tol+  | O/S    |
| Height (A)  | 0.500 | 0.500 | 17.000 |
| Width (B)   | 0.500 | 0.500 | 14.250 |
|             |       |       |        |