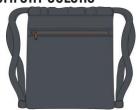

#### **Canvas Cinch Sak**

Sizes Case Packs

Colours SKU's

DETAILS Weight Content 475.0 G/SqM 100% Cotton

Features Large main compartment

Front zippered pocket with antique brass zipper

Webbing straps O/S-O/S