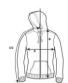

S-2XL

Case Packs LS - L2XL 24 PIECES

 Colours
 15

 SKU's
 75

| Tol-  | Tol+                                                     | S                                                                                           | M                                                                                                                        | L                                                                                                                                                                                                                                                   | XL                                                                                                                                                                                                                                                                                              | 2XL                                                                                                                                                                                                                                                                                                                                                                                                                  |
|-------|----------------------------------------------------------|---------------------------------------------------------------------------------------------|--------------------------------------------------------------------------------------------------------------------------|-----------------------------------------------------------------------------------------------------------------------------------------------------------------------------------------------------------------------------------------------------|-------------------------------------------------------------------------------------------------------------------------------------------------------------------------------------------------------------------------------------------------------------------------------------------------|----------------------------------------------------------------------------------------------------------------------------------------------------------------------------------------------------------------------------------------------------------------------------------------------------------------------------------------------------------------------------------------------------------------------|
| 2.540 | 2.540                                                    | 48.000                                                                                      | 53.000                                                                                                                   | 58.000                                                                                                                                                                                                                                              | 64.000                                                                                                                                                                                                                                                                                          | 69.000                                                                                                                                                                                                                                                                                                                                                                                                               |
| 2.540 | 2.540                                                    | 56.000                                                                                      | 60.000                                                                                                                   | 64.000                                                                                                                                                                                                                                              | 67.000                                                                                                                                                                                                                                                                                          | 71.000                                                                                                                                                                                                                                                                                                                                                                                                               |
| 2.540 | 2.540                                                    | 0.000                                                                                       | 0.000                                                                                                                    | 0.000                                                                                                                                                                                                                                               | 0.000                                                                                                                                                                                                                                                                                           | 0.000                                                                                                                                                                                                                                                                                                                                                                                                                |
| Tol-  | Tol+                                                     | s                                                                                           | М                                                                                                                        | L                                                                                                                                                                                                                                                   | XL                                                                                                                                                                                                                                                                                              | 2XL                                                                                                                                                                                                                                                                                                                                                                                                                  |
| 1.000 | 1.000                                                    | 19.000                                                                                      | 21.000                                                                                                                   | 23.000                                                                                                                                                                                                                                              | 25.000                                                                                                                                                                                                                                                                                          | 27.000                                                                                                                                                                                                                                                                                                                                                                                                               |
| 1.000 | 1.000                                                    | 22.000                                                                                      | 23.500                                                                                                                   | 25.000                                                                                                                                                                                                                                              | 26.500                                                                                                                                                                                                                                                                                          | 28.000                                                                                                                                                                                                                                                                                                                                                                                                               |
| 1.000 | 1.000                                                    | 0.000                                                                                       | 0.000                                                                                                                    | 0.000                                                                                                                                                                                                                                               | 0.000                                                                                                                                                                                                                                                                                           | 0.000                                                                                                                                                                                                                                                                                                                                                                                                                |
|       | 2.540<br>2.540<br>2.540<br><b>Tol-</b><br>1.000<br>1.000 | 2.540 2.540<br>2.540 2.540<br>2.540 2.540<br><b>Tol- Tol+</b><br>1.000 1.000<br>1.000 1.000 | 2.540 2.540 48.000<br>2.540 2.540 56.000<br>2.540 2.540 0.000<br>Tol- Tol+ S<br>1.000 1.000 19.000<br>1.000 1.000 22.000 | 2.540     2.540     48.000     53.000       2.540     2.540     56.000     60.000       2.540     2.540     0.000     0.000       Tol-     Tol+     S     M       1.000     1.000     19.000     21.000       1.000     1.000     22.000     23.500 | 2.540     2.540     48.000     53.000     58.000       2.540     2.540     56.000     60.000     64.000       2.540     2.540     0.000     0.000     0.000       Tol- Tol+ S M L       1.000     1.000     19.000     21.000     23.000       1.000     1.000     22.000     23.500     25.000 | 2.540       2.540       48.000       53.000       58.000       64.000         2.540       2.540       56.000       60.000       64.000       67.000         2.540       2.540       0.000       0.000       0.000       0.000         Tol- Tol+ S M L XL         1.000       1.000       19.000       21.000       23.000       25.000         1.000       1.000       22.000       23.500       25.000       26.500 |