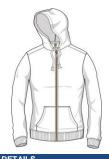

## **Ladies' Full Zip Hooded Sweatshirt**

DETAILS Weight Content Features

Sizes

322.0 G/SqM

80% ring spun cotton, 20% polyester Soft washed garment dyed fabric

Semi-fitted silhouette

Jersey lined hood with colour-matched drawcord

Twill taped back neck Rolled forward shoulder

Back patch Twill label Joker label

Metal zipper with fashion pull

Pouch pockets

1x1 rib on cuffs and waistband

Twin needle neck, shoulder, armhole, cuffs and waistband