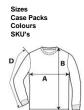

295.0 G/SqM

3 18

| <u>SPECIFICATIONS</u>           |       |       |        |        |        |        |        |        |
|---------------------------------|-------|-------|--------|--------|--------|--------|--------|--------|
| Centimeters                     | Tol-  | Tol+  | XS     | s      | M      | L      | XL     | 2XL    |
| Chest (A)                       | 1.270 | 1.270 | 44.450 | 49.530 | 54.610 | 59.690 | 64.770 | 69.850 |
| Length from HPS (B)             | 1.905 | 1.905 | 67.310 | 69.850 | 72.390 | 74.930 | 77.470 | 80.010 |
| Sleeve length (Center cap) (D1) | 1.270 | 1.270 | 60.325 | 60.960 | 61.595 | 63.500 | 64.770 | 66.040 |
| Inches                          | Tol-  | Tol+  | xs     | s      | М      | L      | XL     | 2XL    |
| Chest (A)                       | 0.500 | 0.500 | 17.500 | 19.500 | 21.500 | 23.500 | 25.500 | 27.500 |
| Length from HPS (B)             | 0.750 | 0.750 | 26.500 | 27.500 | 28.500 | 29.500 | 30.500 | 31.500 |
| Sleeve length (Center cap) (D1) | 0.500 | 0.500 | 23.750 | 24.000 | 24.250 | 25.000 | 25.500 | 26.000 |