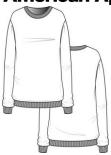

## **Unisex French Terry Garment Dyed Crew**

DETAILS Weight Content Yarn Count

Features

80% Cotton, 20% Polyester 30/1 Garment dyed

Garment dyed
Single needle topstitched neck opening
2.54 cm x 2.54 cm rib with spandex collar, cuffs and bottom band
Side seam
Double-satin razor label
XS-2XL
2 DOZEN
2