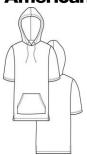

## TF424W NEW!

**Unisex French Terry Garment Dyed** Kangaroo Pocket S/S Hoodie

DETAILS Weight Content Yarn Count Features

295.0 G/SqM
80% Cotton, 20% Polyester
30/1
Garment dyed
Hooded with natural color flatcord
Short sleeves
Kangaroo pocket
Double needle sleeves and bottom hem
7.62 cm side vents
Side seam
Double-satin razor label
XS-2XL
XS-2XL 2 DOZEN
3
18