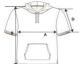

Sizes Case Packs Colours SKU's

| - 11 | 1 |     |  |
|------|---|-----|--|
| - 11 | 1 | 1   |  |
| - 81 |   | - 1 |  |
| *    |   | -   |  |

| <u>SPECIFICATIONS</u>          |       |       |        |        |        |        |        |        |
|--------------------------------|-------|-------|--------|--------|--------|--------|--------|--------|
| Centimeters                    | Tol-  | Tol+  | XS     | S      | M      | L      | XL     | 2XL    |
| Chest (A)                      | 1.270 | 1.270 | 43.815 | 48.895 | 53.975 | 59.055 | 64.135 | 69.215 |
| Length from HPS (B)            | 1.905 | 1.905 | 72.390 | 74.930 | 77.470 | 80.010 | 82.550 | 85.090 |
| Sleeve length (Center cap) (D) | 0.635 | 0.635 | 21.590 | 22.225 | 22.860 | 23.495 | 24.130 | 24.765 |
| Inches                         | Tol-  | Tol+  | xs     | s      | М      | L      | XL     | 2XL    |
| Chest (A)                      | 0.500 | 0.500 | 17.250 | 19.250 | 21.250 | 23.250 | 25.250 | 27.250 |
| Length from HPS (B)            | 0.750 | 0.750 | 28.500 | 29.500 | 30.500 | 31.500 | 32.500 | 33.500 |
| Sleeve length (Center cap) (D) | 0.250 | 0.250 | 8.500  | 8.750  | 9.000  | 9.250  | 9.500  | 9.750  |