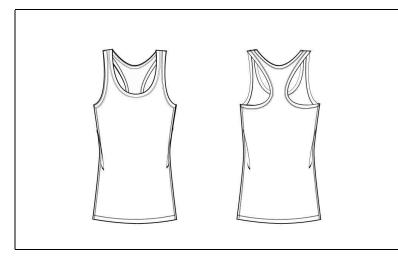

## MEASUREMENT SPECIFICATION REPORT

STYLE # W2170 ALO WOMEN'S PERFORMANCE TRIBLEND RACERBACK TANK

FABRICATION 50% POLYESTER, 38% COMBED AND RING-SPUN COTTON, 12% RAYON

| Point of Measurement (centimeters) | S    | M    | L    | XL   | 2XL  |
|------------------------------------|------|------|------|------|------|
| Body Length From HPS               | 61.6 | 62.9 | 64.5 | 66.0 | 67.6 |
| Chest                              | 37.5 | 39.4 | 41.9 | 44.5 | 47.0 |