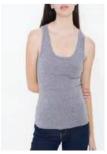

## **Women's Cotton Spandex Tank Top**

DETAILS Weight Content Features

185.0 G/SqM
93% Ring Spun Combed Cotton, 7% Elastane
Self-fabric trim applied to neckline and armholes
Form-fitting
1.91 cm double-needle bottom hem
Side seam
Double-satin razor label
XS-2XL
XS-2XL
S DOZEN
5